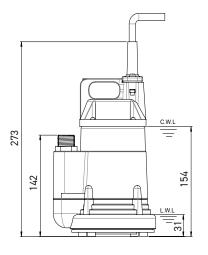

|     | 158 |  |
|-----|-----|--|
| 132 |     |  |

unit : mm C.W.L : Continuous running water level L.W.L : Lowest running water level

| Pump Type               |               | Electric Submersible Pumps  |
|-------------------------|---------------|-----------------------------|
| Motor                   | Phase         | 1-Phase                     |
|                         | Туре          | Induction Motor             |
|                         | Poles         | 2 Pole (2850 rpm)           |
|                         | Insulation    | Class F                     |
|                         | Protector     | Miniature Thermal Protector |
|                         | Starter       | Capacitor-Run               |
| Lubricant               |               | Food Grade (ISO VG115)      |
| Specs.                  | Impeller Type | Opened                      |
|                         | Shaft Seal    | Oil Seal                    |
|                         | Bearings      | Shielded ball bearings      |
|                         | Cable         | H05RN-F                     |
|                         |               | 10 m or longer upon request |
| Materials               | Pump Casing   | Aluminum                    |
|                         | Impeller      | Synthetic Polymers          |
|                         | Motor Frame   | Aluminum                    |
|                         | Motor Shaft   | Carbon Steel                |
| Max. Liquid Temperature |               | 40°C (104°F)                |
| Max. Submersion Depth   |               | 5 m (16ft)                  |
| pH Range                |               | pH 5 - pH 8                 |