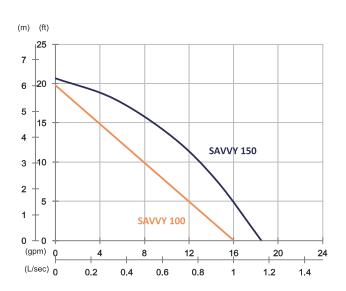

## Handy and Residue Pump SAVVY 100/150

Handy Pump

Handy Pump

|                             | SAVVY 100                   | SAVVY 150                      |
|-----------------------------|-----------------------------|--------------------------------|
| OUTPUT                      | 0.1 kW (0.1 3HP)            | 0.15 kW (0.2 HP)               |
| OUTLET                      | 0.75" (20 mm) 0.75" (20 mm) |                                |
| SOLID<br>PASSAGE            | 6 mm 6 mm                   |                                |
| Weight                      | 3 kg                        | 3.2 kg                         |
| HEAD Rated: 2 m<br>Max: 6 m |                             | Rated: 4 m<br>Max: 6.3 m       |
| Rated: 0.7 L/s Max: 1 L/s   |                             | Rated: 0.7 L/s<br>Max: 1.2 L/s |